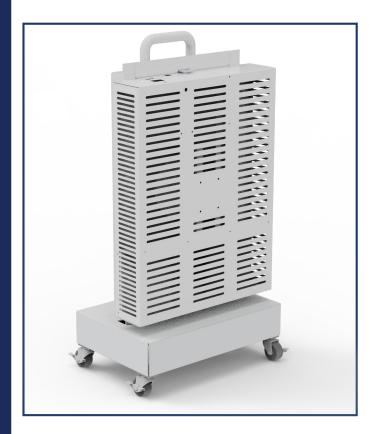

# HEPANOMAD P/N: NMD

Initially designed for the HepaZone, the HepaNomad can be used on its own for anterooms, isolation and examination rooms, waiting areas and procedure rooms.



- Battery-powered (Model BP only)
- 300 CFM
- Can also run on standard 120V power
- 99.99% certified HEPA filter
- 3-year warranty

#### **SPECIFICATIONS**

**Delivered air :** 300 CFM Prefilter : MERV8

**HEPA filter:** 

Material:

Aluminium

99.99% certified HEPA

Antimicrobial paint:

White: RAL 9003 Yellow: RAL 1003

Electrical: 120V @ 60Hz / 1 PHASE

Internal fuse: 3A

**Dimensions:** 8.75" L x 18" W x 29" H

Weight: 60 lbs

# **OUALITAIR**

35"

## OPTIONS

BP

Battery-powered with over 16 hours of autonomy.

**NB** No battery.

#### **Color** W: White Y: Yellow

### ACCESSORY

MB

Mobile base for stand-alone use.